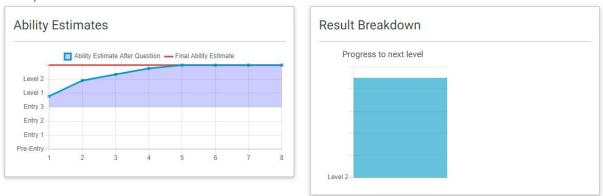

Shape

At the end of Progress Checks you get a breakdown of your results with an estimate of how much progress until the next level.

You can PRINT these results if you wish or EXIT to go back to Course View and move on to the next resource.