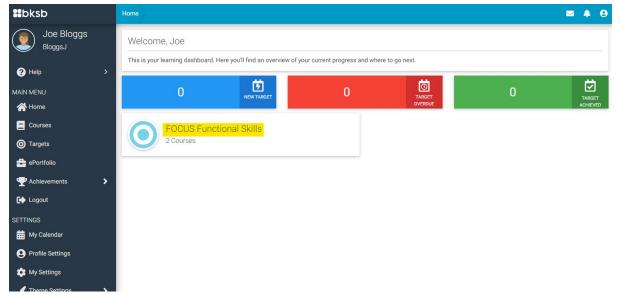

# Navigating the course dashboard

After logging in successfully, you will see this page:

This is your Dashboard where you can access all the courses you are enrolled in. To access your courses, click FOCUS Functional Skills (highlighted in yellow above).

| FOCUS Functional Skills       | ×                                                                           |
|-------------------------------|-----------------------------------------------------------------------------|
| Click View Course to Continue | Maths (Reforms)<br>FOCUS Functional Skills<br>Click View Course to Continue |